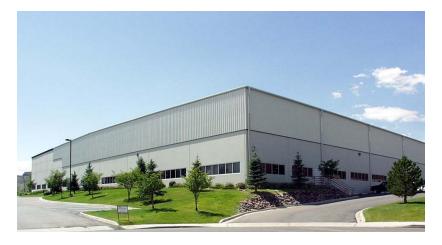

**CASE STUDY:** Consolidation, Expansion, Cost Reduction

**TENANT:** Cognitive Solutions

TIENANT REP: Rare Space Inc.

Cognitive Solutions, a manufacturer of hand-held UPC readers and label printers for retail inventory management, leased 42,628 square feet of industrial space at 4403 Table Mountain Drive in Golden, CO.

The 149,762-square-foot building is within the Coors Technology Center. It features excellent loading via dock-high doors and drive-in doors, as well as a clear height of 32 feet. In order to accommodate Cognitive Solutions, the Landlord was required to add two additional dock-high doors and one drive-in door.