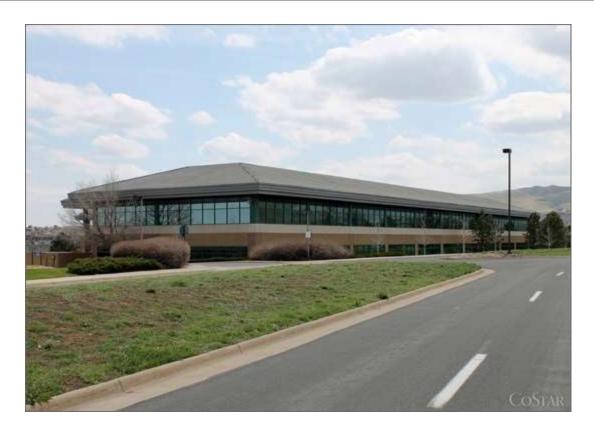

## 14103 Denver West Pky - Denver West

Location: West Denver Cluster
West Denver Submarke

West Denver Submarket Jefferson County Golden, CO 80401

Developer: -

Management: Cushman & Wakefield of Colorado

Recorded Owner: Denver West Llc

Expenses: 2012 Tax @ \$2.82/sf Parcel Number: 39-313-02-072

Parking: 309 Surface Spaces are available; Ratio of 4.91/1,000 SF

Building Type: Class B Office

Status: Built 1995

Stories: 3

RBA: **62,958 SF** Typical Floor: **20,986 SF** 