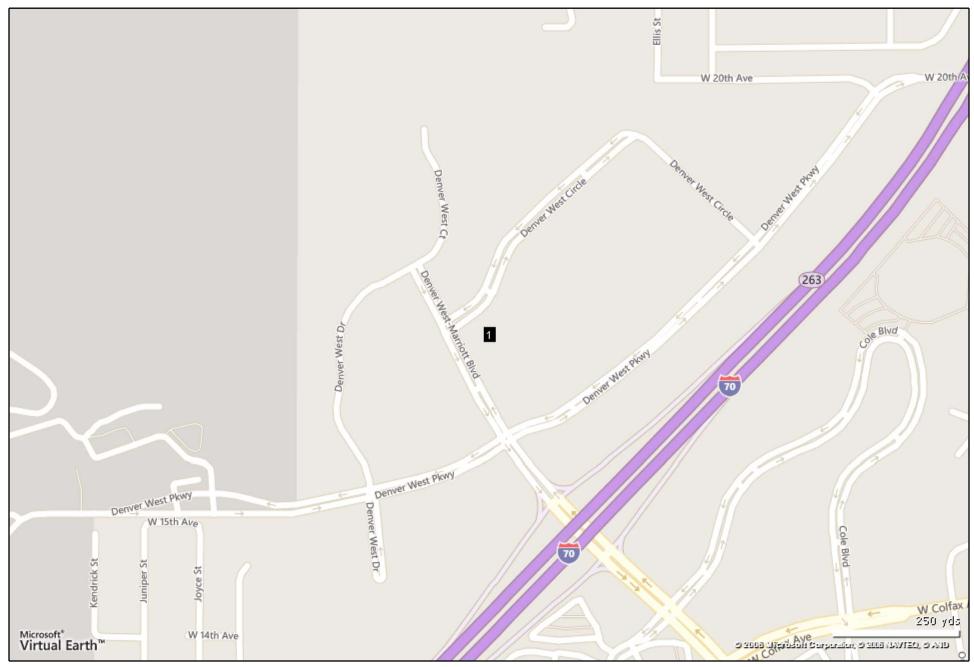

## 14103 Denver West Pky - Denver West

Location: West Denver Cluster
West Denver Submarke

West Denver Submarket Jefferson County Golden, CO 80401

Developer: -

Management: Cushman & Wakefield of Colorado

Recorded Owner: Denver West Llc