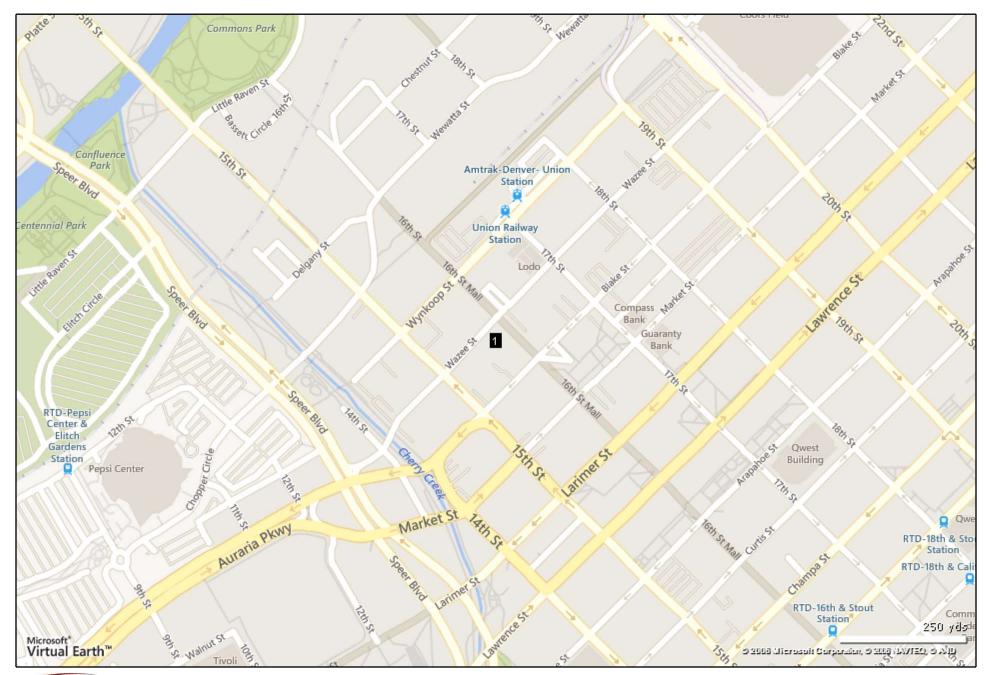

## 1530 16th St - Sugar Bldg

Location: Sugar Bldg

SEC 16th St & Wazee St Downtown Cluster LoDo Submarket Denver County Denver, CO 80202

Developer: -

Management: **Urban Villages** Recorded Owner: **Urban Villages** 