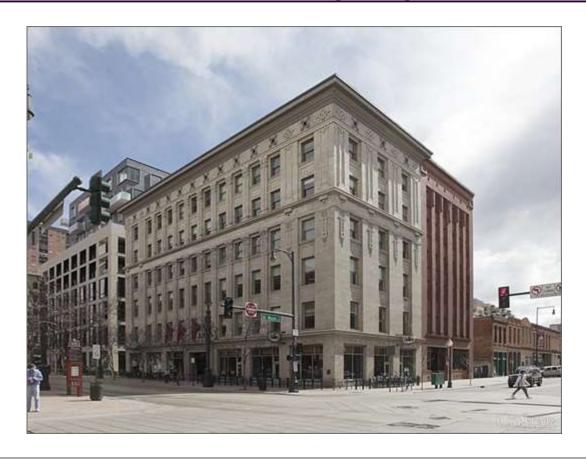

## 1530 16th St - Sugar Bldg

Location: Sugar Bldg

SEC 16th St & Wazee St Downtown Cluster LoDo Submarket Denver County Denver, CO 80202

Developer: -

Management: **Urban Villages** Recorded Owner: **Urban Villages** 

Building Type: Class B Office

Status: Built 1907, Renov Jan 2000

Stories: 6

RBA: 73,358 SF
Typical Floor: 10,825 SF
Total Avail: 32,475 SF
% Leased: 85.2%

Expenses: 2014 Tax @ \$3.17/sf, 2011 Est Tax @ \$2.60/sf; 2010 Ops @ \$7.12/sf, 2011 Est Ops @ \$7.54/sf