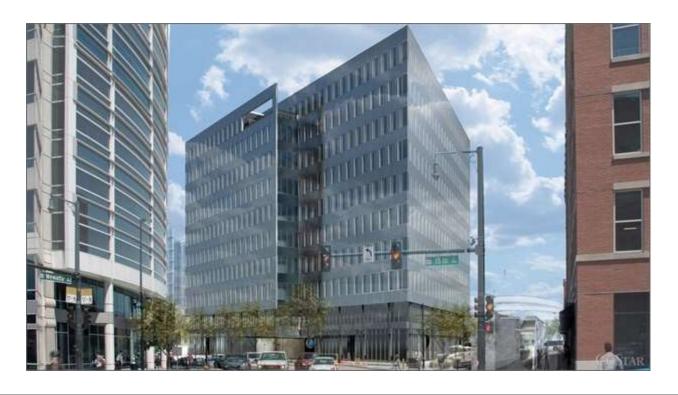

## 1550 Wewatta - Triangle Building - Union Station Neighborhood

Location: Triangle Building Downtown Cluster LoDo Submarket Denver County Denver, CO 80202 Building Type: Class A Office

 Status:
 Built Sep 2015

 Stories:
 10

 RBA:
 242,807 SF

 Typical Floor:
 23,000 SF

 Total Avail:
 87,274 SF

 % Leased:
 64.1%

Developer: East West Partners Management: -Recorded Owner: Triangle At Union Station