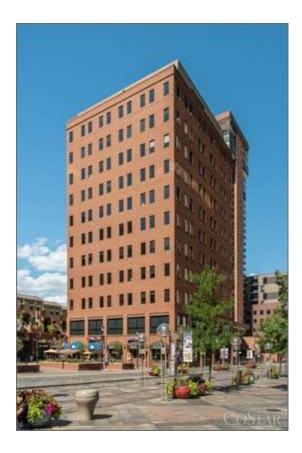

## 1512 Larimer St - Writer Square

Location: Writer Square

Downtown Cluster LoDo Submarket Denver County Denver, CO 80202

Developer: CalAtlantic Group, Inc.
Management: Unico Properties LLC
Recorded Owner: Writer Square Investors, LLC

Building Type: Class B Office

Status: Built 1980 Stories: 10

RBA: 179,271 SF
Typical Floor: 12,279 SF
Total Avail: 16,254 SF

% Leased: **96.0%** 

Expenses: 2015 Combined Tax/Ops @ \$12.99/sf; 2003 Est Ops @ \$6.88/sf