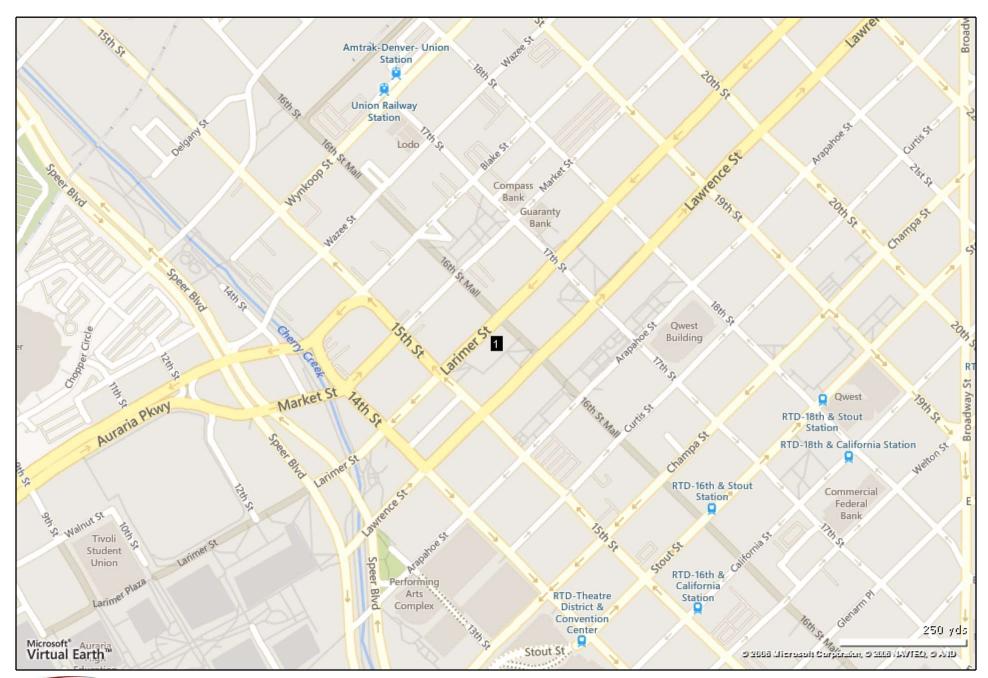

## 1512 Larimer St - Writer Square

Location: Writer Square

Downtown Cluster LoDo Submarket Denver County Denver, CO 80202

Developer: CalAtlantic Group, Inc.
Management: Unico Properties LLC
Recorded Owner: Writer Square Investors, LLC