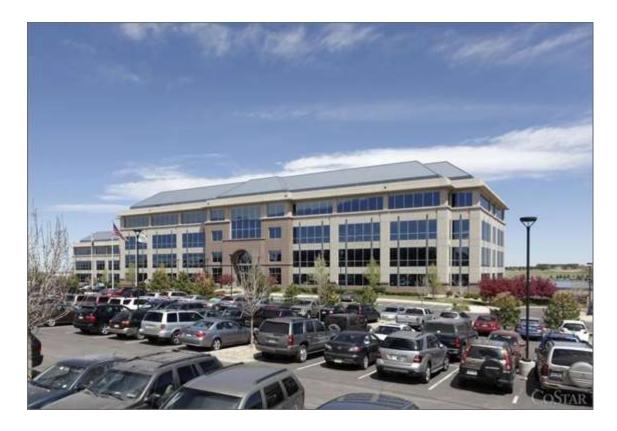

## 9191 S Jamaica St - CH2M HILL West Building - Meridian Office Park

Location: CH2M HILL West Building Southeast Denver Cluster

Meridian Submarket
Douglas County
Englewood, CO 80112

Developer: CH2M Hill Inc.
Management: CH2M Hill Inc.

Building Type: Class A Office

Status: Built Oct 2002

Stories: 5

RBA: **155,210 SF** Typical Floor: **31,045 SF** 

Total Avail: No Spaces Currently Available

% Leased: 100%