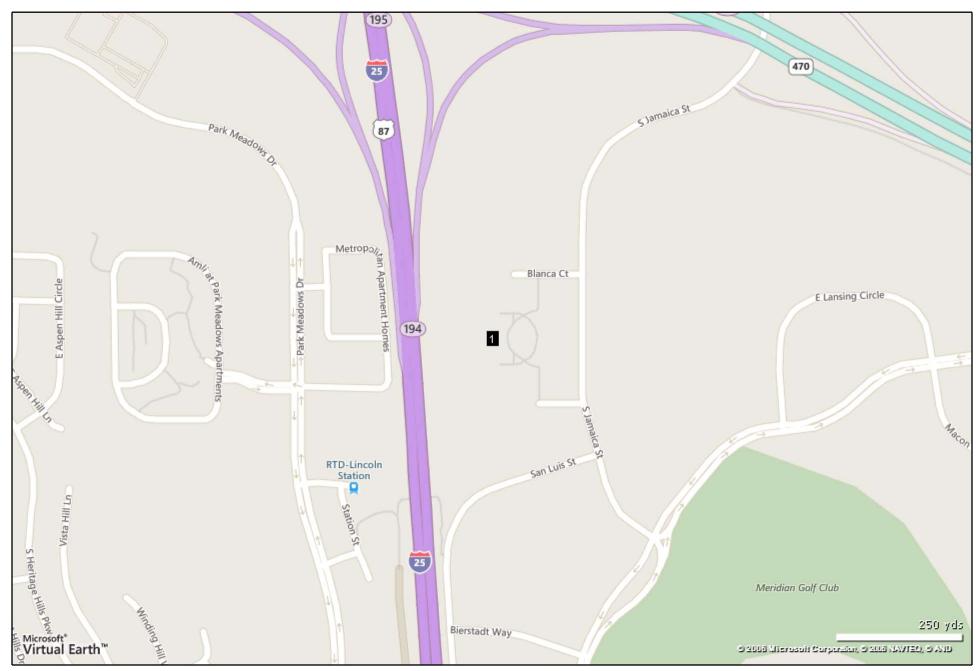

## 9191 S Jamaica St - CH2M HILL West Building - Meridian Office Park

Location: CH2M HILL West Building Southeast Denver Cluster

Meridian Submarket
Douglas County
Englewood, CO 80112

Developer: CH2M Hill Inc.
Management: CH2M Hill Inc.