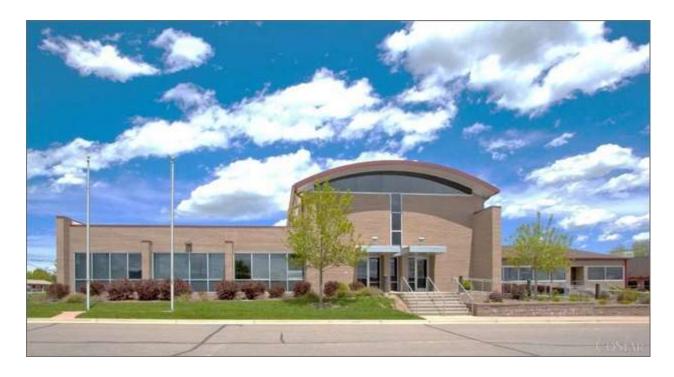

## 7926 S Platte Canyon Rd

Building Type: Class C Office

Stories: 2
RBA: 31,200 SF
Typical Floor: 15,600 SF
Total Avail: 31,200 SF

% Leased: **0**%

Status: Built 1981

Location: Southwest Denver Cluster

Southwest Denver Submarket

Jefferson County Littleton, CO 80128

Developer: - Management: -

Recorded Owner: Kiewit Building Group

Expenses: 2014 Tax @ \$2.47/sf

Parcel Number: 59-364-15-004, 59-364-15-005

Parking: 105 Surface Spaces are available; Ratio of 3.50/1,000 SF