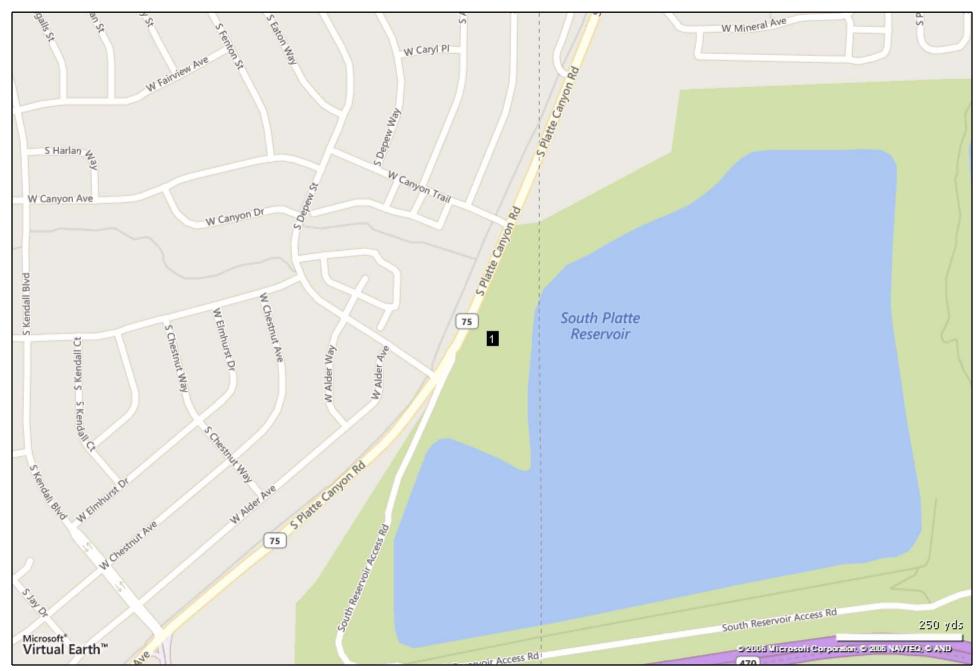

## 7926 S Platte Canyon Rd

Building Type: Class C Office

Stories: 2
RBA: 31,200 SF
Typical Floor: 15,600 SF
Total Avail: 31,200 SF

% Leased: **0**%

Status: Built 1981

Location: Southwest Denver Cluster

Southwest Denver Submarket

Jefferson County Littleton, CO 80128

Developer: - Management: -

Recorded Owner: Kiewit Building Group

Expenses: 2014 Tax @ \$2.47/sf

Parcel Number: 59-364-15-004, 59-364-15-005

Parking: 105 Surface Spaces are available; Ratio of 3.50/1,000 SF