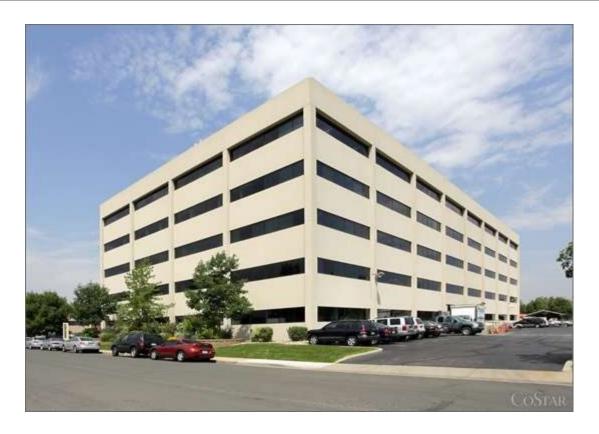

## 750 W Hampden Ave - Hampden Center

Location: AKA S Galapago St

Southwest Denver Cluster Southwest Denver Submarket

Arapahoe County Englewood, CO 80110

Developer: -

Management: Omni Development, Inc. Recorded Owner: Omni Development, Inc.

Building Type: Class B Office/Telecom Hotel/Data Hosting

Status: Built 1972, Renov 1998

RBA: **142,666 SF**Typical Floor: **25,093 SF**Total Avail: **104,906 SF** 

Stories: 5

% Leased: 26.5%