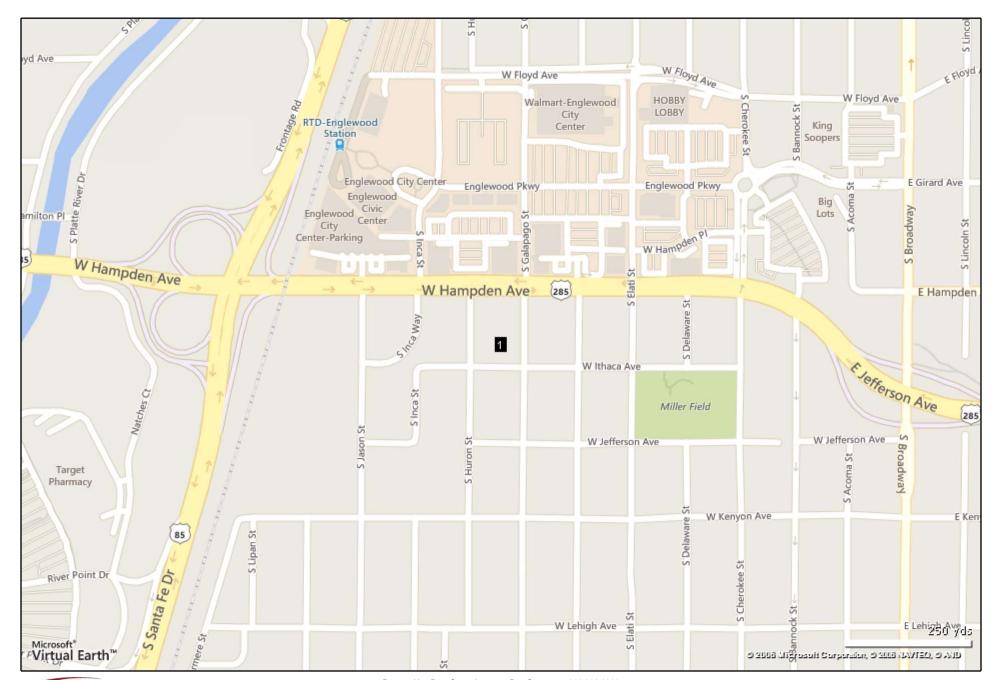

## 750 W Hampden Ave - Hampden Center

Location: AKA S Galapago St

Southwest Denver Cluster Southwest Denver Submarket

Arapahoe County Englewood, CO 80110

Developer: -

Management: Omni Development, Inc. Recorded Owner: Omni Development, Inc.