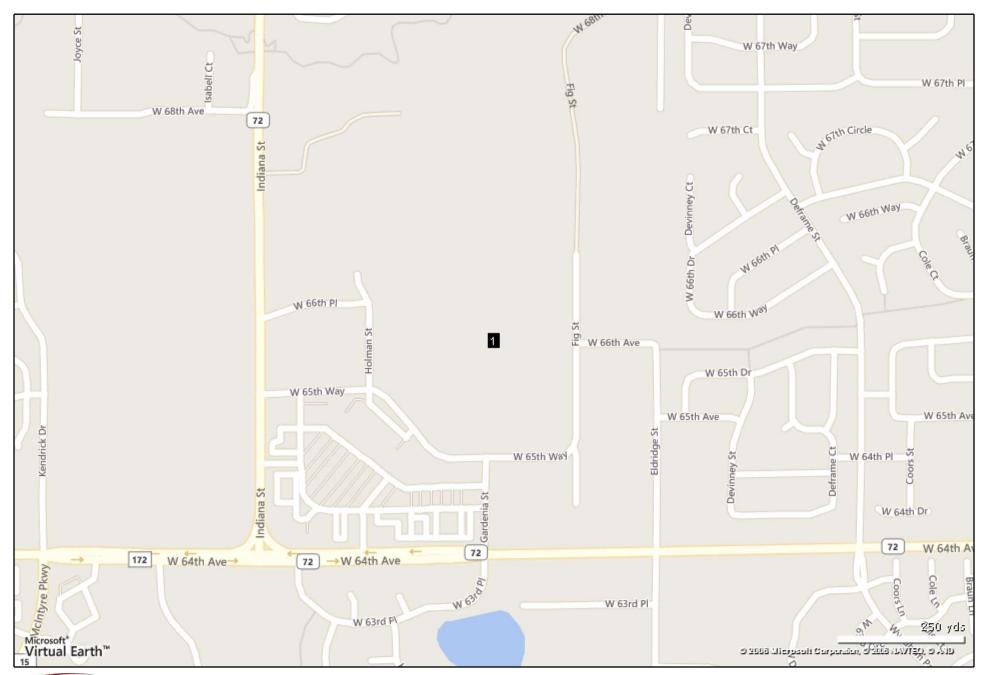

## 14401 W 65th Way

Location: West Denver Ind Cluster

West Denver Ind Submarket

Jefferson County Arvada, CO 80004

Management: SORIN GROUP USA, Inc.

Recorded Owner: SORIN GROUP USA, Inc.

Ceiling Height: 28'0"