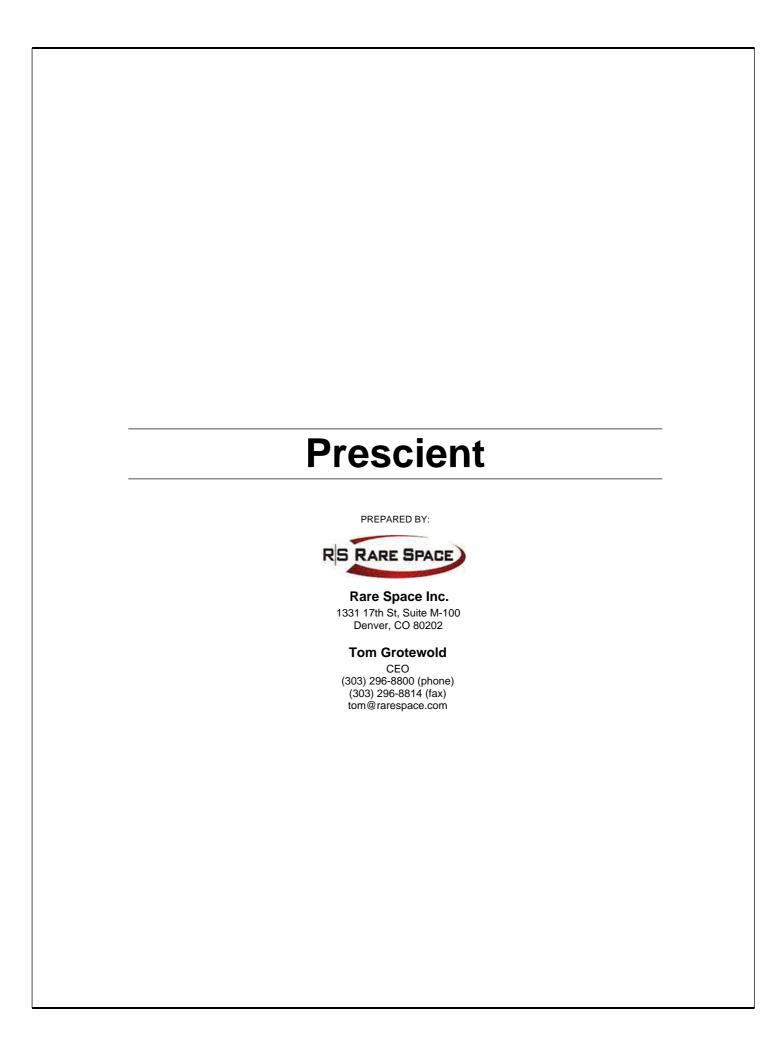

## 14401 W 65th Way

Location: West Denver Ind Cluster

West Denver Ind Submarket

Jefferson County Arvada, CO 80004

Management: SORIN GROUP USA, Inc.

Recorded Owner: SORIN GROUP USA, Inc.

Ceiling Height: 28'0"