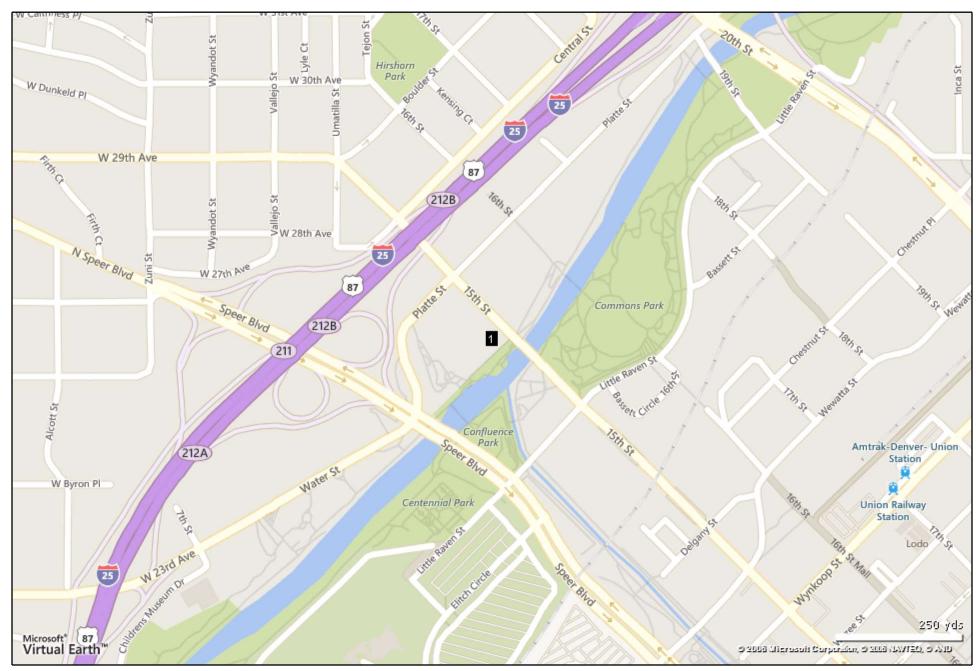

## 2300 15th St - Riverpoint

Location: Riverpoint

AKA Plate St Downtown Cluster Platte River Submarket Denver County Denver, CO 80202

Developer: -

Management: Goff Capital Partners
Recorded Owner: Riverpoint Investments Lic