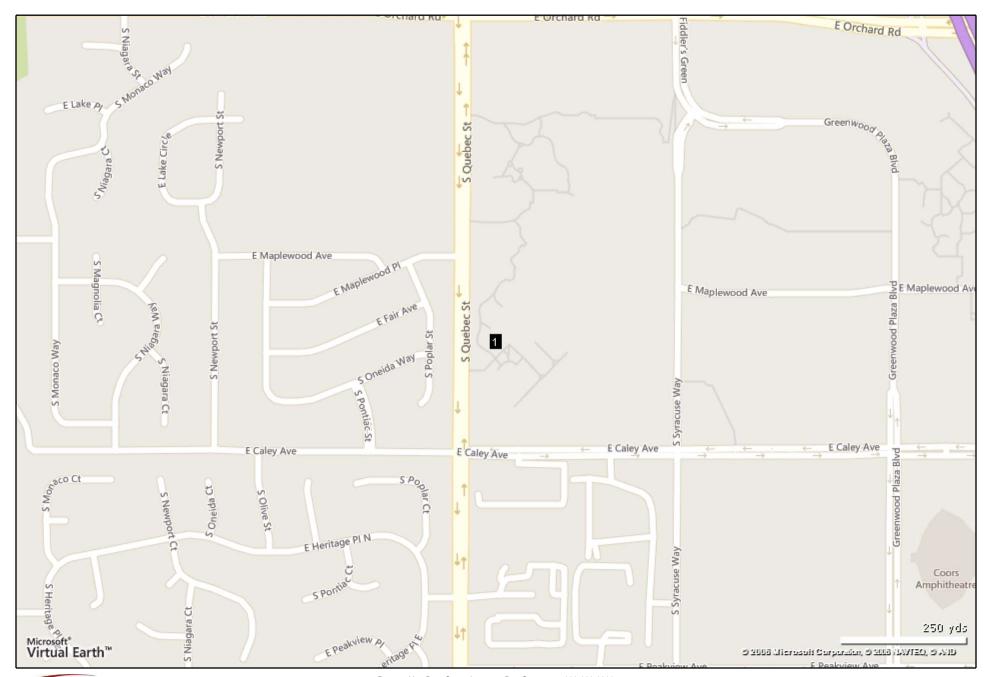

## 6200 S Quebec St - Millennium Plaza

Building Type: Class B Office

Stories: 4

% Leased: 100%

Status: Built 1984

RBA: **335,855 SF** Typical Floor: **66,006 SF** 

Total Avail: No Spaces Currently Available