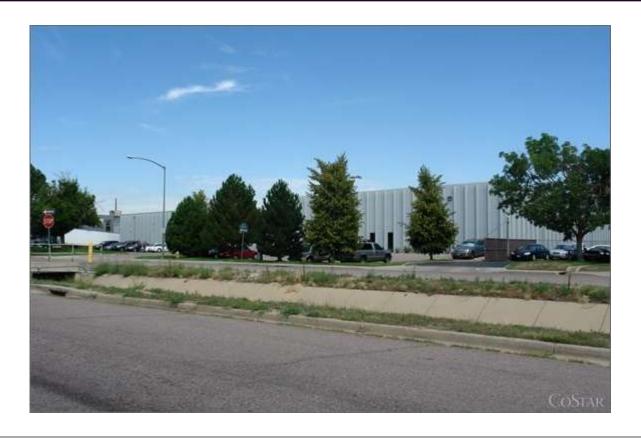

## 11411 E 51st Ave - Montbello Industrial Park

Location: AKA Moline St East I-70/Montbello Ind Cluster Cent E I-70/Montbello Ind Submarket Denver County Denver, CO 80239

Management: -Recorded Owner: Si Partners Investments LIc

Ceiling Height: 20'0" Column Spacing: 33-36'w Drive Ins: 3 - 14'0"h Loading Docks: 4 ext Power: 800a/480v 3p Building Type: Class C Manufacturing Status: Built 1987, Renov 1997 Tenancy: Multiple Tenant Land Area: 138,956 SF Stories: 1 RBA: 56,897 SF