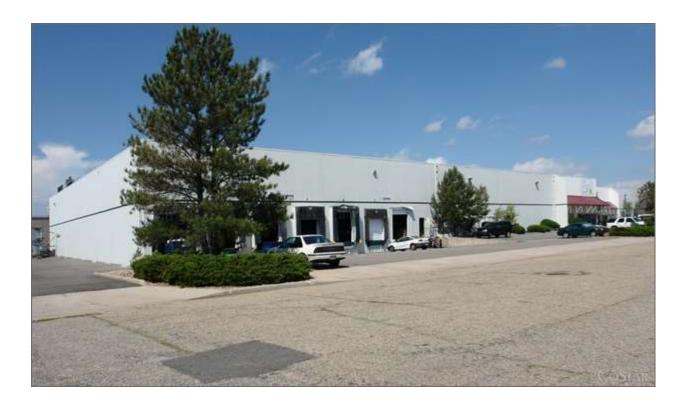

## 3851-3871 Revere St - Union Pacific 3 & 4

Location: East I-70/Montbello Ind Cluster

SW DIA/Pena Blvd Ind Submarket

**Denver County** 

**Denver, CO 80239** 

Management: First Industrial Realty Trust, Inc.

Recorded Owner: FR Massachusetts 7 LLC

Ceiling Height: 22'0" Column Spacing: -

Drive Ins: 2 - 14'0"h Loading Docks: 11 ext

Power: 400a/480v 3p

Building Type: Class C Warehouse

Status: Built 1980 Tenancy: Multiple Tenant

Land Area: 134,722 SF

Stories: 1

RBA: **75,265 SF** 

Total Avail: No Spaces Currently Available

% Leased: 100%

Crane: None Rail Line: Yes Cross Docks: None Const Mat: Masonry

Utilities: -

Expenses: 2015 Tax @ \$0.83/sf; 2012 Ops @ \$1.08/sf