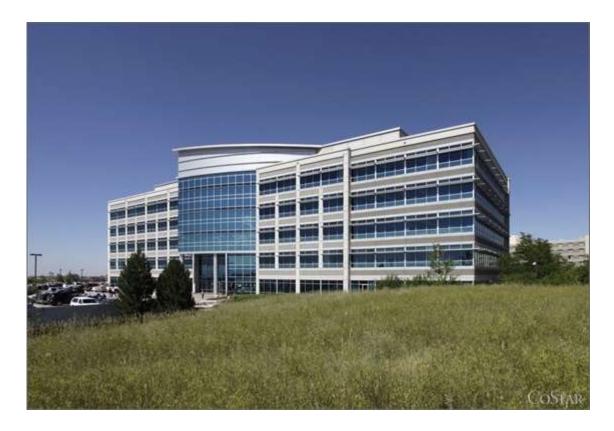

## 10350 Park Meadows Dr - ParkRidge Six - ParkRidge Corporate Ctr

Location: ParkRidge Six

**Southeast Denver Cluster Lone Tree Submarket Douglas County** Lone Tree, CO 80124

Developer: Swinerton Builders

Management: Inverness Properties, LLC Recorded Owner: WPC PR6 (CO) LLC

Building Type: Class A Office

Status: Built Jul 2001

Stories: 5

RBA: 161,218 SF Typical Floor: 33,324 SF

Total Avail: No Spaces Currently Available

% Leased: 100%

Expenses: 2014 Tax @ \$4.28/sf, 2013 Est Tax @ \$5.05/sf; 2007 Ops @ \$1.35/sf

Parcel Number: 0488962, 2231-10-4-01-008

Parking: 384 free Surface Spaces are available; 255 free Covered Spaces are available; Ratio of 4.00/1,000 SF