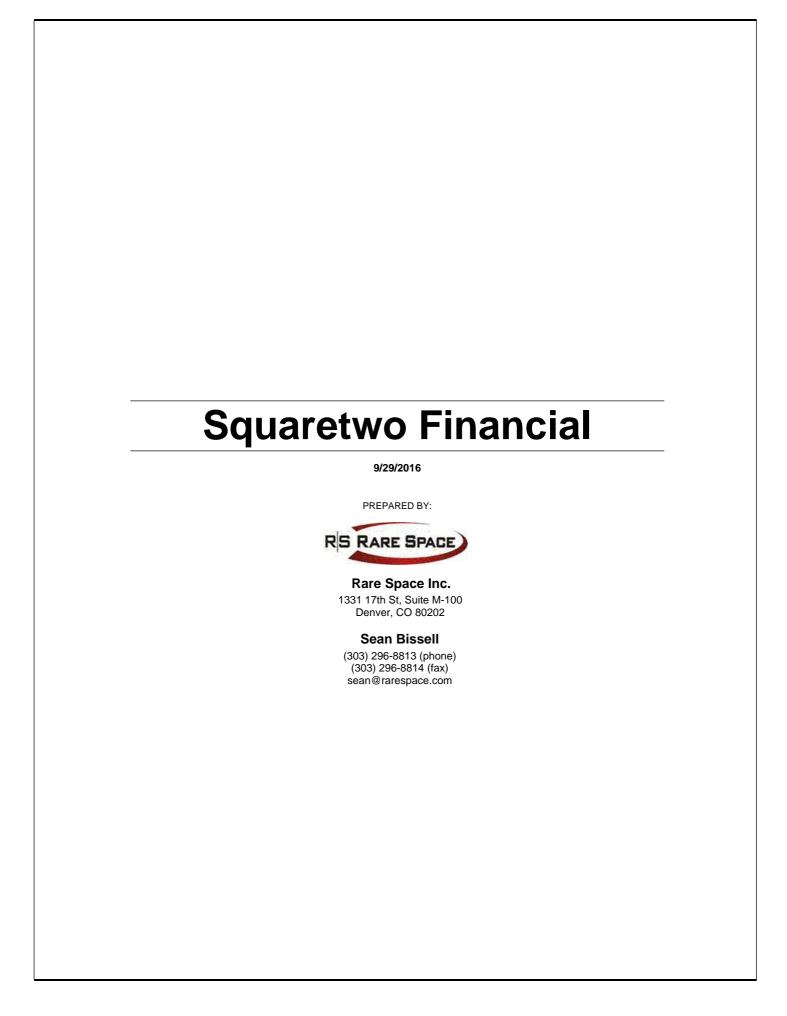

### 6300 S Syracuse Way - Legacy Cascades

Centennial, CO 80111 - Greenwood Village Submarket

#### BUILDING

| Type:          | Class A Office   |  |  |
|----------------|------------------|--|--|
| Tenancy:       | Multiple         |  |  |
| Year Built:    | 1984; Renov 2009 |  |  |
| RBA:           | 336,946 SF       |  |  |
| Floors:        | 7                |  |  |
| Typical Floor: | 48,135 SF        |  |  |
| Core Factor:   | 13.1%            |  |  |