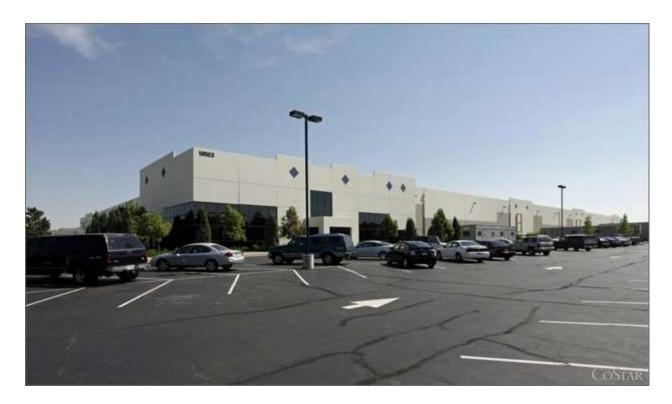

## 19503 E 34th Dr - Bldg 20 - Majestic Commercenter

Location: Bldg 20

E 32nd Ave & 34th Dr.

East I-70/Montbello Ind Cluster SW DIA/Pena Blvd Ind Submarket

Adams County Aurora, CO 80011

Management: Majestic Realty Co. Recorded Owner: Majestic Realty Co.

Ceiling Height: 30'0"
Column Spacing: 60'w x 60'd

Drive Ins: 4 - 10'0"w x 14'0"h

Loading Docks: 37 ext

Power: 2500a/480v

Building Type: Class A Warehouse

Status: **Built Feb 2000** Tenancy: **Single Tenant** 

Land Area: 17.67 AC

Stories: 1

RBA: 280,000 SF

Total Avail: 280.000 SF

% Leased: 100%

Crane: None
Rail Line: None
Cross Docks: Yes

Const Mat: Reinforced Concrete

Utilities: Gas - Natural, Heating - Gas, Lighting, Sewer