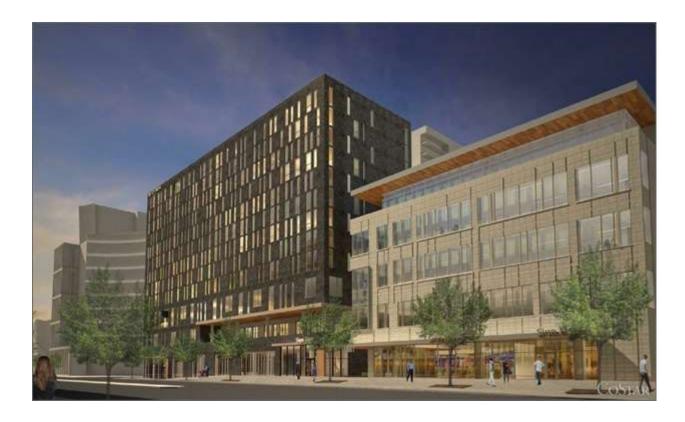

## 1881 16th St - A Block

Location: A Block

16th St & Wewatta Downtown Cluster LoDo Submarket Denver County Denver, CO 80202

Developer: Continuum Partners LLC
Management: Continuum Partners LLC
Recorded Owner: Cp Block A Owner Llc

Parcel Number: 2332-00-173

Parking: Ratio of 1.00/1,000 SF

Building Type: Class B Office

Status: Built Jun 2017

Stories: 5

RBA: **53,478 SF**Typical Floor: **10,696 SF**Total Avail: **2,232 SF**% Leased: **95.8%** 