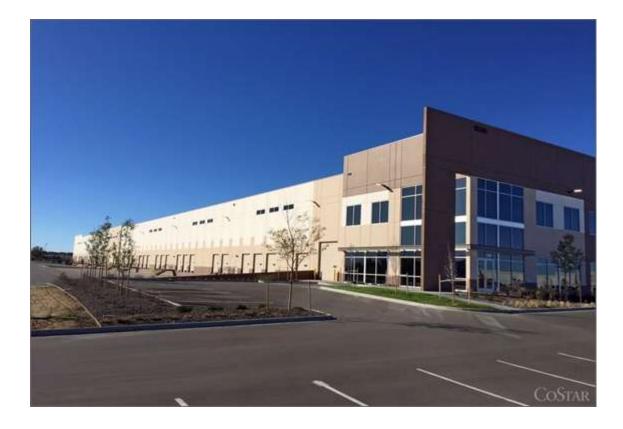

## 10000-10300 E 40th Ave - Enterprise Business Center at Stapleton Bldg5 - E

Location: Enterprise Business Center at Stapleton Bldg5

East I-70/Montbello Ind Cluster

**Quebec St Ind Submarket** 

Denver County Denver, CO 80238

Management: - Recorded Owner: -

Ceiling Height: 32'0"
Column Spacing: 52'w x 50'd
Drive Ins: 8 - 12'0"w x 14'0"h

Loading Docks: 86 ext

Power: 3000a/277-480v 3p

Building Type: Class A Distribution

Status: Built Jun 2015
Tenancy: Multiple Tenant

Land Area: 51.37 AC

Stories: 1

RBA: 466,413 SF

Total Avail: **27,200 SF % Leased: 94.2%** 

Crane: None
Rail Line: Cross Docks: -

Const Mat: Reinforced Concrete
Utilities: Lighting - Fluorescent

Expenses: 2017 Combined Tax/Ops @ \$4.85/sf; 2013 Combined Est Tax/Ops @ \$2.09/sf