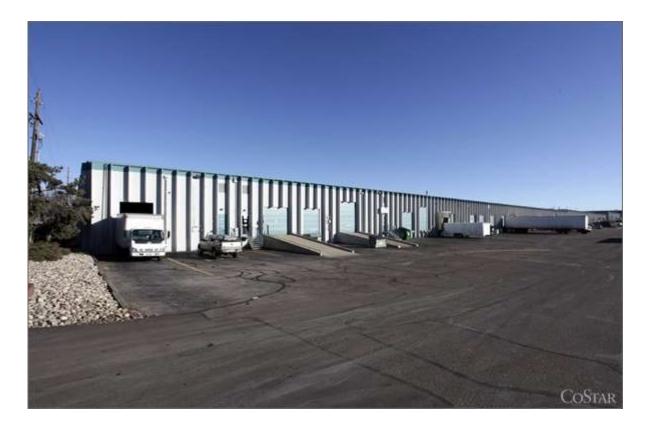

## 4770 Forest St - Freeway Industrial - Phase I & II - Freeway Industrial Center

Location: Freeway Industrial - Phase I & II

East I-70/Montbello Ind Cluster East I-70/270 Ind Submarket

Denver County Denver, CO 80216

Management: Cushman & Wakefield Recorded Owner: St Paul Properties Inc

Ceiling Height: 18'0"
Column Spacing: 30'w x 40'd
Drive Ins: 5 - 9'0"w x 14'0"h

Loading Docks: 29 ext Power: 480v 3p Building Type: Class B Warehouse

Status: Built 1973
Tenancy: Multiple Tenant

Land Area: 9.90 AC Stories: 1

RBA: 138,000 SF

Total Avail: No Spaces Currently Available

% Leased: 100%

Crane: -Rail Line: **None** Cross Docks: **None** 

Const Mat: Reinforced Concrete