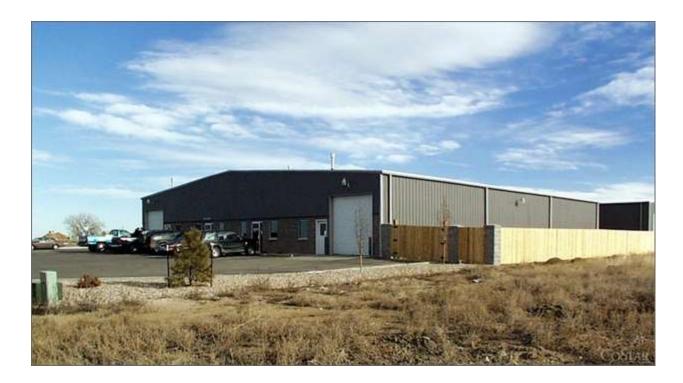

## 9682 Hanover Ct W - Mtn View Industrial Park

Location: Havana & 96th Ave

**Northeast Denver Ind Cluster** 

DIA Ind Submarket Adams County Henderson, CO 80640

Management: -

Recorded Owner: Commercial Properties, LLC

Status: Built Mar 2000
Tenancy: Single Tenant

Land Area: 1.86 AC Stories: 1 RBA: 10,000 SF

Total Avail: No Spaces Currently Available

% Leased: 100%

Crane: Rail Line: None
Cross Docks: Const Mat: Steel

Utilities: Gas - Natural, Heating, Sewer - City, Water -